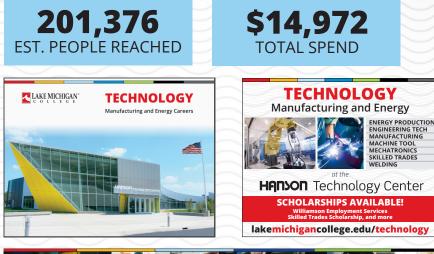

# Digital Marketing Campaign -Paid Digital

December 2016 to July 2017 Destination URL: lakemichigancollege.edu/technology

**Adwords Display ads Objective:** Awareness

#### 2.1 MILLION **IMPRESSIONS**

Clicks: 4,856 Click-through Rate: 0.23% Cost per Click: \$0.65 Total Cost: \$3,159.99

#### **Google Search ads Objective: Engagement**

471 **CLICKS** 

Impressions: 40,316 Click-through Rate: 1.17% Cost per Click: \$5.38 Total Cost: \$2,535.31

Manufacturing and Energy LAKE MICHIGAN\*

LEARN MORE

TECHNOLOGY

Manufacturing and Energy

LEARN MORE SCHOLARSHIPS AVAILABLE!

2,114,694

TOTAL IMPRESSIONS

LAKE MICHIGAN

Scholarships Available Manufacturing Programs at LMC www.lakemichigancollege.edu Hands-on training at the new Hanson Technology Center at Lake Michigan College