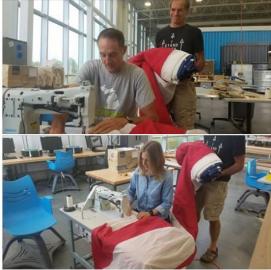

### Sample Facebook Post

FABS Fab Lab at Lake Michigan College added 2 new photos. **FAB** Published by Chad Dee [?] - August 7 at 8:18am - @

Andrea, our Fab Lab Manager, and Tom, one of our members and volunteers helps community member, Richard Rabbers, the owner of this flag. The flag needed some repairs, so Tom brought it into the Fab Lab. The flag is flown at the Bobo Brazil Community Center in Benton Harbor, Michigan in honor of Richard's father.

Get More Likes, Comments and Shares

Boost this post for \$15 to reach up to 1,100 people.

1,347 people reached **Boost Post C** 34 1 Comment 2 Shares

Like A Share 🔛 Hootlet Comment

#### 1.347 People Reached

#### 61 Reactions, Comments & Shares

| 45<br>🗘 Like | On Post | 19<br>On Shares |
|--------------|---------|-----------------|
| 8            | 8       | 0               |
| O Love       | On Post | On Shares       |
| 2            | 1       | 1               |
| Comments     | On Post | On Shares       |
| 6            | 3       | 3               |
| Shares       | On Post | On Shares       |