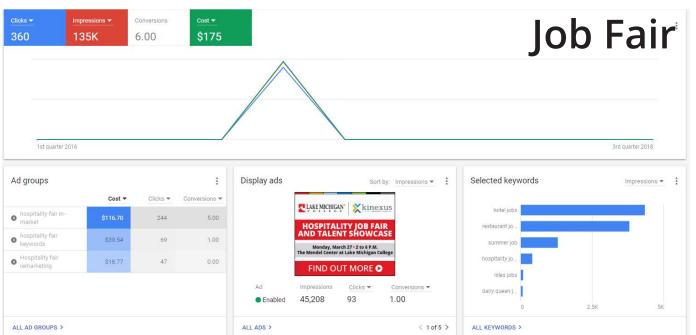

#### ALL HANDS ON DECK!

Lake Michigan College and Kinexus have partnered to provide this hiring opportunity for you to connect with employers or jobseekers who are interested in you!

2 to 6 p.m. • The Mendel Center at Lake Michigan College

As a community service, this March 27 event is FREE to job seekers visit lakemichigancollege.edu/career-center to sizn up (optional)

cinexus.org lakemichigancollege.edu f 🔰 🔘 in