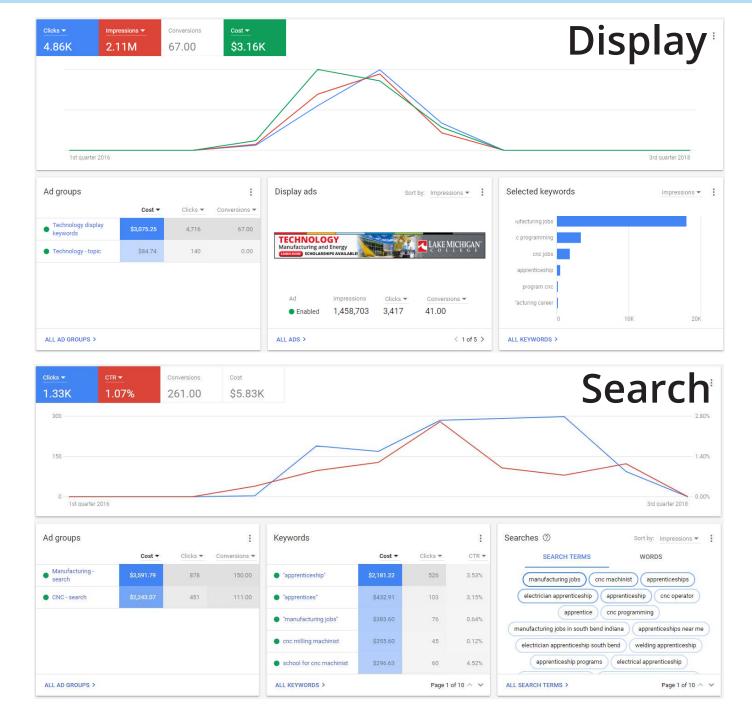

5    |
|                              | Landing page  | 7,105    |
|                              | Program pages | 70       |



| Metamajor Paid Traffic | Campaign        | Sessions |
|------------------------|-----------------|----------|
| Health Sciences        | Health Sciences | 22,464   |
|                        | Nursing         | 2,222    |
|                        | Pharm Tech      | 523      |
| Hospitality & Culinary | Display         | 10,846   |
|                        | Search          | 1,158    |
| Technology             | Display         | 5,019    |
|                        | Search          | 1,429    |
| Wine & Viticulture     | Display         | 2,991    |
|                        | Search          | 1,712    |





## Health Sciences Search and Display

























# Hospitality-Culinary/CIS Search and Display







### Program Videos



#### Print Ads



April 1, 10 a.m. to 2 p.m. Hanson Technology Center lakemichigancollege.edu/fablab

ATTEND THE INFORMATION TECHNOLOGY OPEN HOUSE

IOB OUTLOOK

ncollege.edu | NILES PECHANAN CAMPUS | If in 🔰 🔘 🗖 🗘

ancollege.edu | CONNECT: f 🔰 🔘 in



TOUR STATE-OF-THE-ART COMPUTER LABS

TAUGHT BY HIGHLY-OUALIFIED

Register to attend at lakemichigancollege.edu/cis



LAKE MICHIGAN PERFORMING ARTS

**SPRING 2018 SEMESTER EVENTS** 

DIRECTED BY PAUL MOW

Fri. & Sat. 3/23 & 3/24, 8 p.m.

SCHOLARSHIPS AVAILABLE!

lakemichigancollege.edu/technology







Monday, December 4 & Tuesday, December 5, 2017 Rooms B-310 and B-314 • Napier Avenue Campus 2755 E. Napier Avenue, Benton Harbor, MI 49022



SEATONS ALLE