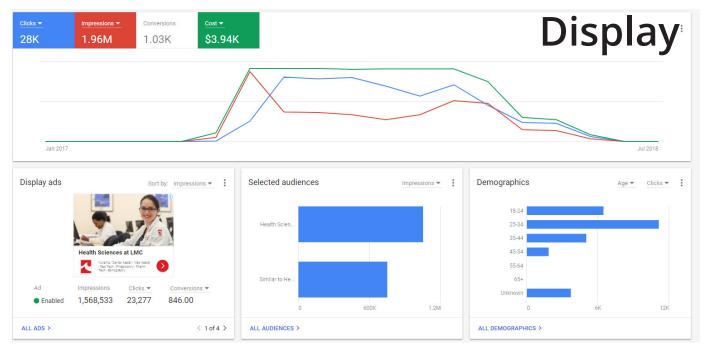

| 7,175    |
|                              | Landing page  | 7,105    |
|                              | Program pages | 70       |



| Metamajor Paid Traffic | Campaign        | Sessions |
|------------------------|-----------------|----------|
| Health Sciences        | Health Sciences | 22,464   |
|                        | Nursing         | 2,222    |
|                        | Pharm Tech      | 523      |
| Hospitality & Culinary | Display         | 10,846   |
|                        | Search          | 1,158    |
| Technology             | Display         | 5,019    |
|                        | Search          | 1,429    |
| Wine & Viticulture     | Display         | 2,991    |
|                        | Search          | 1,712    |





## Health Sciences Search and Display

























# Hospitality-Culinary/CIS Search and Display







### Program Videos



#### Print Ads



April 1, 10 a.m. to 2 p.m. Hanson Technology Center lakemichigancollege.edu/fablab

ATTEND THE INFORMATION TECHNOLOGY OPEN HOUSE

IOB OUTLOOK

ncollege.edu | NILES PECHANAN CAMPUS | If in 🔰 🔘 🗖 🗘

ancollege.edu | CONNECT: f 🔰 🔘 in



TOUR STATE-OF-THE-ART COMPUTER LABS

TAUGHT BY HIGHLY-OUALIFIED

Register to attend at lakemichigancollege.edu/cis



LAKE MICHIGAN PERFORMING ARTS

**SPRING 2018 SEMESTER EVENTS** 

DIRECTED BY PAUL MOW

Fri. & Sat. 3/23 & 3/24, 8 p.m.

SCHOLARSHIPS AVAILABLE!

lakemichigancollege.edu/technology







Monday, December 4 & Tuesday, December 5, 2017 Rooms B-310 and B-314 • Napier Avenue Campus 2755 E. Napier Avenue, Benton Harbor, MI 49022



SE