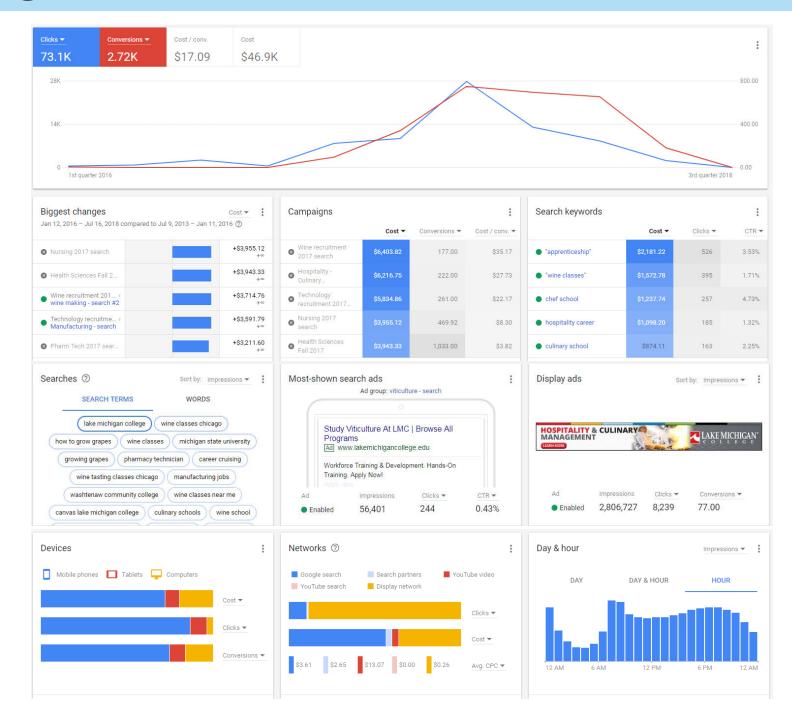

| Metamajor Paid Traffic | Campaign        | Sessions |
|------------------------|-----------------|----------|
| Health Sciences        | Health Sciences | 22,464   |
|                        | Nursing         | 2,222    |
|                        | Pharm Tech      | 523      |
| Hospitality & Culinary | Display         | 10,846   |
|                        | Search          | 1,158    |
| Technology             | Display         | 5,019    |
|                        | Search          | 1,429    |
| Wine & Viticulture     | Display         | 2,991    |
|                        | Search          | 1,712    |