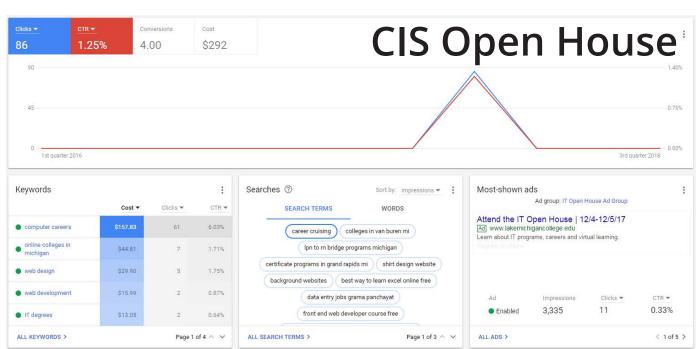

ancollege.edu | CONNECT: f 🔰 🔘 in

TOUR STATE-OF-THE-ART COMPUTER LABS

TAUGHT BY HIGHLY-OUALIFIED

Register to attend at lakemichigancollege.edu/cis

LAKE MICHIGAN PERFORMING ARTS

**SPRING 2018 SEMESTER EVENTS** 