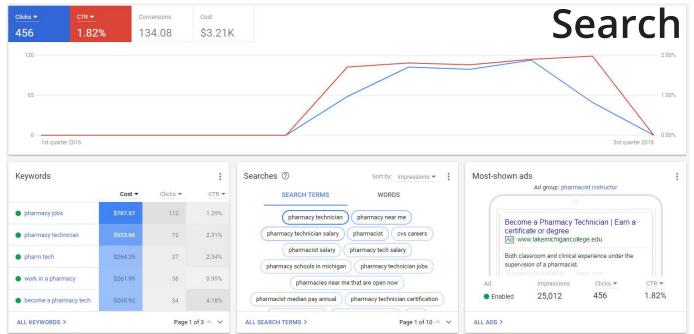

| 7,175    |
|                              | Landing page  | 7,105    |
|                              | Program pages | 70       |



| Metamajor Paid Traffic | Campaign        | Sessions |
|------------------------|-----------------|----------|
| Health Sciences        | Health Sciences | 22,464   |
|                        | Nursing         | 2,222    |
|                        | Pharm Tech      | 523      |
| Hospitality & Culinary | Display         | 10,846   |
|                        | Search          | 1,158    |
| Technology             | Display         | 5,019    |
|                        | Search          | 1,429    |
| Wine & Viticulture     | Display         | 2,991    |
|                        | Search          | 1,712    |





## Health Sciences Search and Display

























# Hospitality-Culinary/CIS Search and Display







### Program Videos



#### Print Ads



April 1, 10 a.m. to 2 p.m. Hanson Technology Center lakemichigancollege.edu/fablab

ATTEND THE INFORMATION TECHNOLOGY OPEN HOUSE

IOB OUTLOOK

ncollege.edu | NILES PECHANAN CAMPUS | If in 🔰 🔘 🗖 🗘

ancollege.edu | CONNECT: f 🔰 🔘 in



TOUR STATE-OF-THE-ART COMPUTER LABS

TAUGHT BY HIGHLY-OUALIFIED

Register to attend at lakemichigancollege.edu/cis



LAKE MICHIGAN PERFORMING ARTS

**SPRING 2018 SEMESTER EVENTS** 

DIRECTED BY PAUL MOW

Fri. & Sat. 3/23 & 3/24, 8 p.m.

SCHOLARSHIPS AVAILABLE!

lakemichigancollege.edu/technology







Monday, December 4 & Tuesday, December 5, 2017 Rooms B-310 and B-314 • Napier Avenue Campus 2755 E. Napier Avenue, Benton Harbor, MI 49022



SEAT